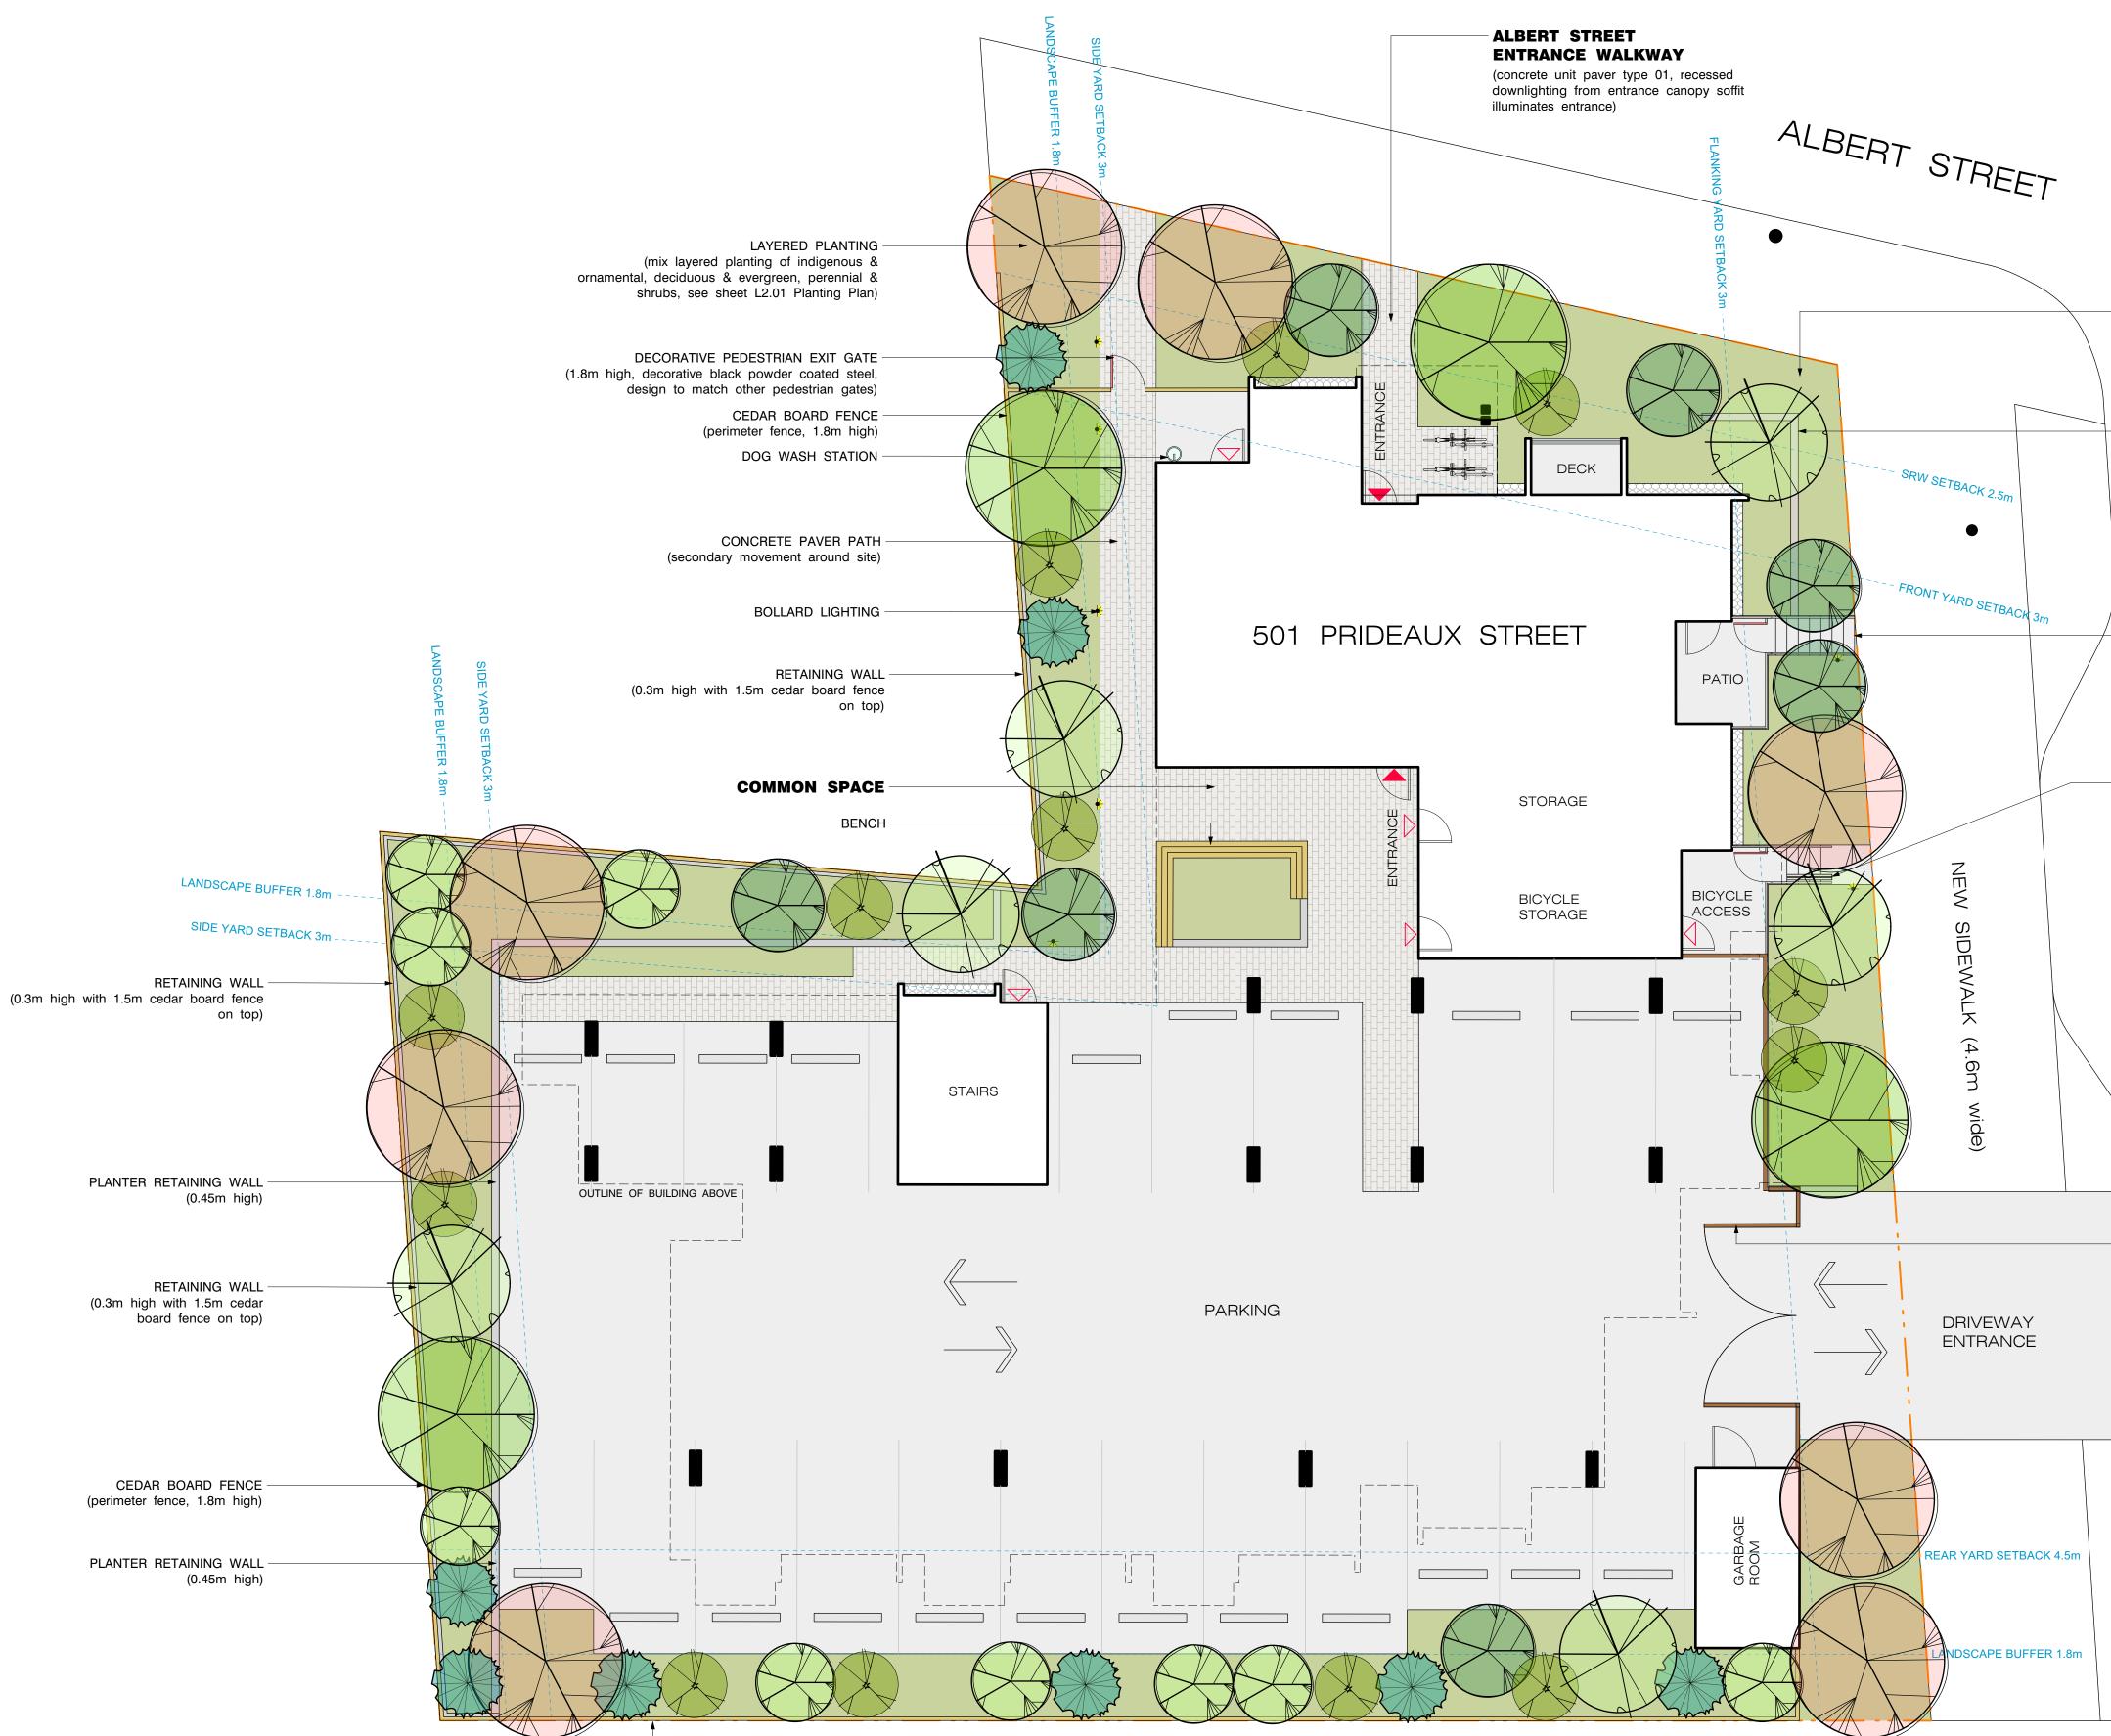

## LAYERED PLANTING -(mix layered planting of indigenous &

CEDAR BOARD FENCE (perimeter fence, 1.8m high)

| 1 12-21-21 DP   2 09-06-22 DP RESUBMISSION   3 11-01-22 DP RESUBMISSION   4 12-12-22 DP RESUBMISSION |
|------------------------------------------------------------------------------------------------------|
| 3 11-01-22 DP RESUBMISSION                                                                           |
|                                                                                                      |
|                                                                                                      |
|                                                                                                      |
| 5 03-06-24 DP AMENDMENT                                                                              |

## (Allan block landscape retaining wall, 30% max landscape slope, wall height varies between 1.0m to 0.45m) **BIKE RACK** BOLLARD LIGHTING FENCE TYPE 01: BOARD FENCE - UNIT STREET ENTRANCE (1.8m high) (1.1m high railing around patio with 1.4m high decorative black powder coated steel gate, bollard lighting at street entrance, lighting in steps, and FENCE TYPE 02: SCREEN FENCE recessed downlighting over patios) (1.8m high) BICYCLE RUNNEL DECORATIVE STEEL GATE D MAIN ENTRANCE RIDE SECONDARY ENTRANCE $\triangleright$ CONCRETE UNIT PAVER \_ TYPE 01 × S. DRAIN ROCK \_ REET PLANTED AREAS Soil Depth: 450mm DRIVEWAY GATE (1.8m high, black powder coated steel frame with horizontal wood slatts) LANDSCAPE NOTES 1. BOLLARDS Bollard lighting is placed along the Concrete Paver Path, and at the two unit entrances off of Prideaux Street (see sheet L1.02 Landscape Plan for location). 2. RECESSED DOWNLIGHTS Recessed downlighting from soffits illuminates the Common Area and Entrance, the two Front Patios along Prideaux Street and the Albert Street Entrance. 3. STEP LIGHTING Step lighting will be included to illuminate the two unit entrance stairs off of Prideaux Street. NOT FOR CONSTRUCTION

- LAYERED PLANTING (mix layered planting of indigenous & ornamental, deciduous & evergreen, perennial & shrubs, see sheet L2.01 Planting Plan)

RETAINING WALL

## LANDSCAPE LEGEND

BENCH